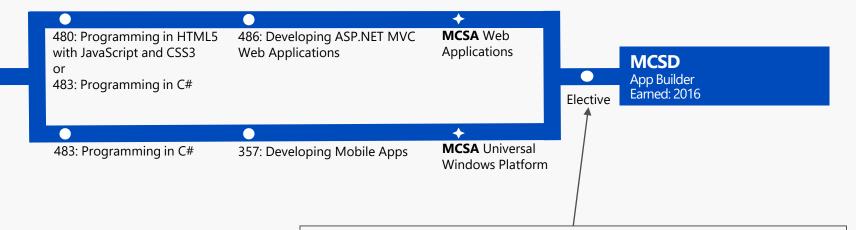

## APP BUILDER PATH

**APP BUILDER** 

- 532: Developing Microsoft Azure Solutions
- 534: Architecting Microsoft Azure Solutions
- 487: Developing Microsoft Azure and Web Services
- 488: Developing Microsoft SharePoint Server 2013 Core Solutions
- 489: Developing Microsoft SharePoint Server 2013 Advanced Solutions
- 354: Universal Windows Platform App Architecture and UX/UI
- 355: Universal Windows Platform App Data, Services, and Coding Patterns
- 496: Administering Microsoft Visual Studio Team Foundation Server
- 497: Software Testing with Visual Studio
- 498: Delivering Continuous Value with Visual Studio Application Lifecycle Management