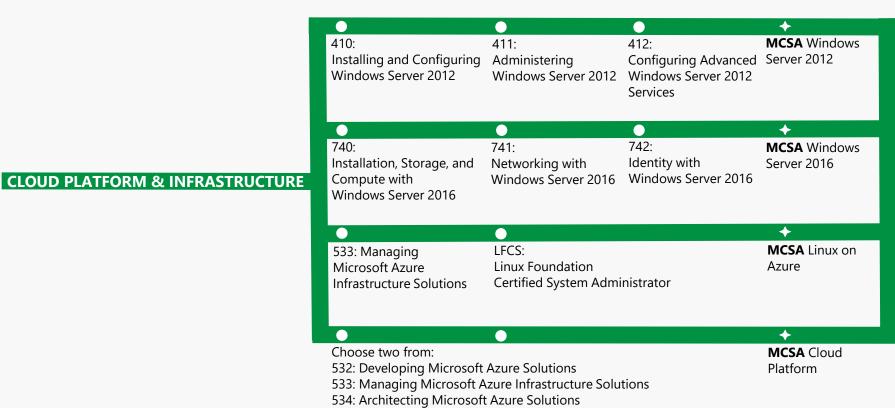

### CLOUD PLATFORM & INFRASTRUCTURE PATH

473: Designing and Implementing Cloud Data Platform Solutions 475: Designing and Implementing Big Data Analytics Solutions

MCSE
Cloud Platform & Infrastructure
Elective Earned: 2017

- 532: Developing Microsoft Azure Solutions
- 533: Managing Microsoft Azure Infrastructure Solutions
- 534: Architecting Microsoft Azure Solutions
- 473: Designing and Implementing Cloud Data Platform Solutions
- 475: Designing and Implementing Big Data Analytics Solutions
- 744: Securing Windows Server 2016
- 413: Designing and Implementing a Server Infrastructure
- 414: Implementing an Advanced Server Infrastructure
- 246: Monitoring and Operating a Private Cloud
- 247: Configuring and Deploying a Private Cloud