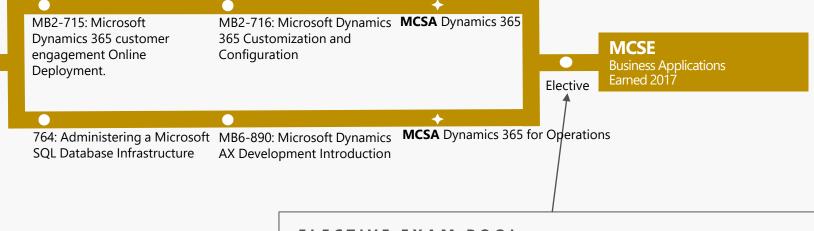

### BUSINESS APPLICATIONS PATH

**BUSINESS APPLICATIONS** 

### ELECTIVE EXAM POOL (MARCH 2017)

- MB2-717: Microsoft Dynamics 365 for Sales
- MB2-718: Microsoft Dynamics 365 for Customer Service
- MB6-892: Microsoft Dynamics AX Distribution and Trade
- MB6-893: Microsoft Dynamics AX Financials