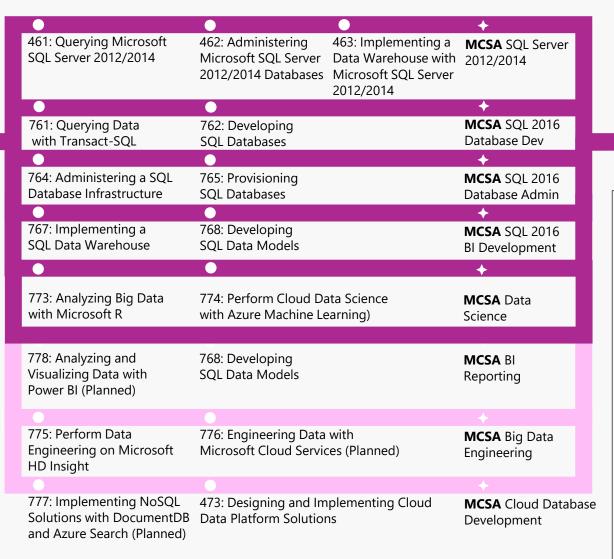

### DATA MANAGEMENT & ANALYTICS PATH

#### **DATA MGMT & ANALYTICS**

Available: Now

**Upcoming Paths** 

- 473: Designing and Implementing Cloud Data Platform Solutions
- 475: Designing and Implementing Big Data Analytics Solutions
- 464: Developing Microsoft SQL Server Databases
- 465: Designing Database Solutions for SQL Server
- 466: Implementing Data Models and Reports with Microsoft SQL Server
- 467: Designing Business Intelligence Solutions with Microsoft SQL Server
- 773: Analyzing Big Data with Microsoft R
- 774: Perform Cloud Data Science with Azure Machine Learning
- 775: Perform Data Engineering on Microsoft Azure HDInsight
- 778: Analyzing and Visualizing Data with Power BI (Planned)
- 779: Analyzing Data with Excel (Planned)