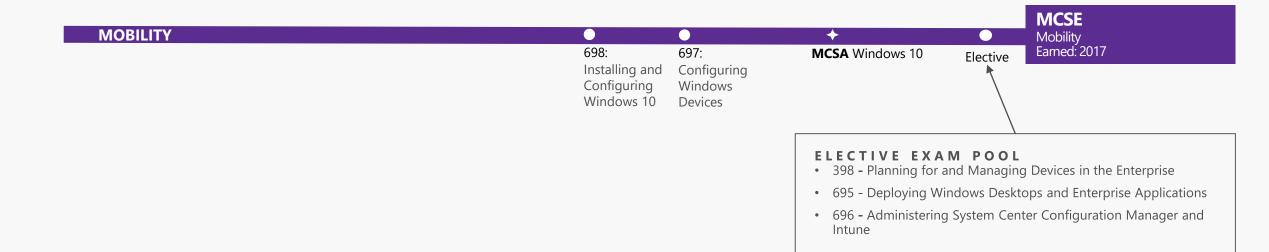

# MOBILITY PATH

### ELECTIVE EXAM POOL (MARCH 2017)

- MB2-717: Microsoft Dynamics 365 for Sales
- MB2-718: Microsoft Dynamics 365 for Customer Service
- MB6-892: Microsoft Dynamics AX Distribution and Trade
- MB6-893: Microsoft Dynamics AX Financials