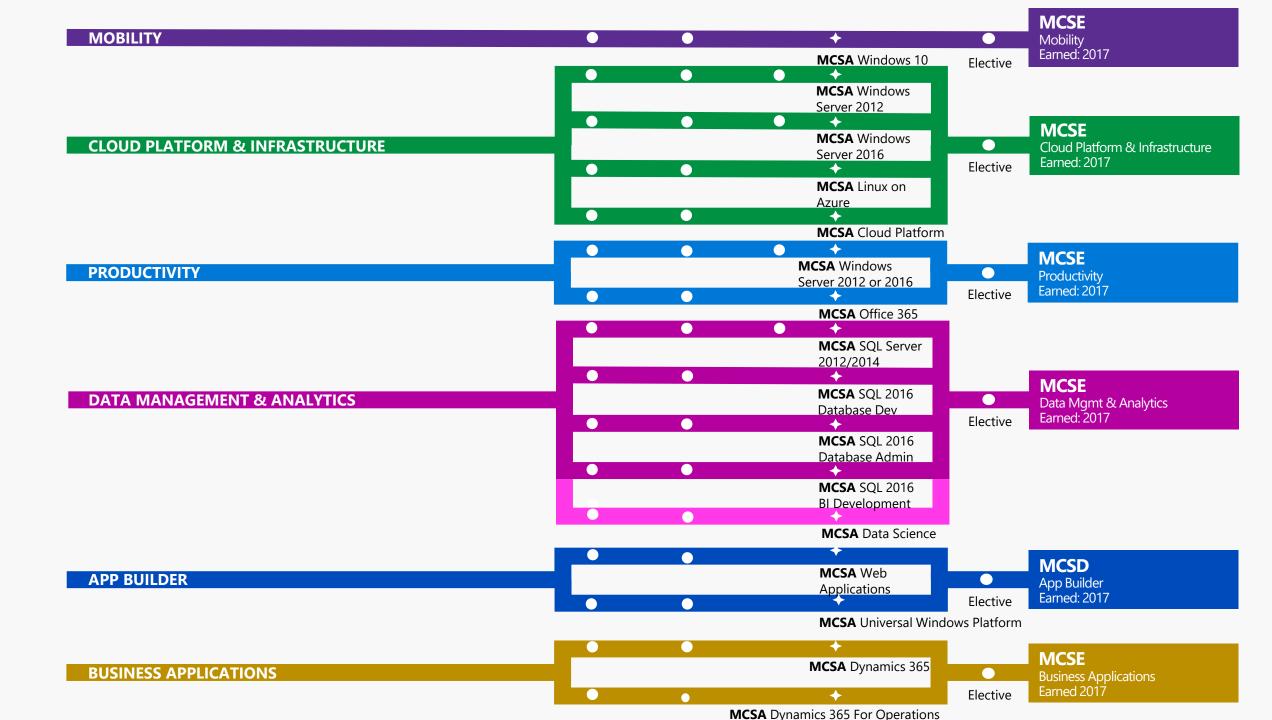

# MOBILITY PATH

### CLOUD PLATFORM & INFRASTRUCTURE PATH

473: Designing and Implementing Cloud Data Platform Solutions 475: Designing and Implementing Big Data Analytics Solutions

MCSE
Cloud Platform & Infrastructure
Elective Earned: 2017

### DATA MANAGEMENT & ANALYTICS PATH

## PRODUCTIVITY PATH

## APP BUILDER PATH

**APP BUILDER** 

- 532: Developing Microsoft Azure Solutions
- 534: Architecting Microsoft Azure Solutions
- 487: Developing Microsoft Azure and Web Services
- 488: Developing Microsoft SharePoint Server 2013 Core Solutions
- 489: Developing Microsoft SharePoint Server 2013 Advanced Solutions
- 354: Universal Windows Platform App Architecture and UX/UI
- 355: Universal Windows Platform App Data, Services, and Coding Patterns
- 496: Administering Microsoft Visual Studio Team Foundation Server
- 497: Software Testing with Visual Studio
- 498: Delivering Continuous Value with Visual Studio Application Lifecycle Management

### BUSINESS APPLICATIONS PATH

**BUSINESS APPLICATIONS** 